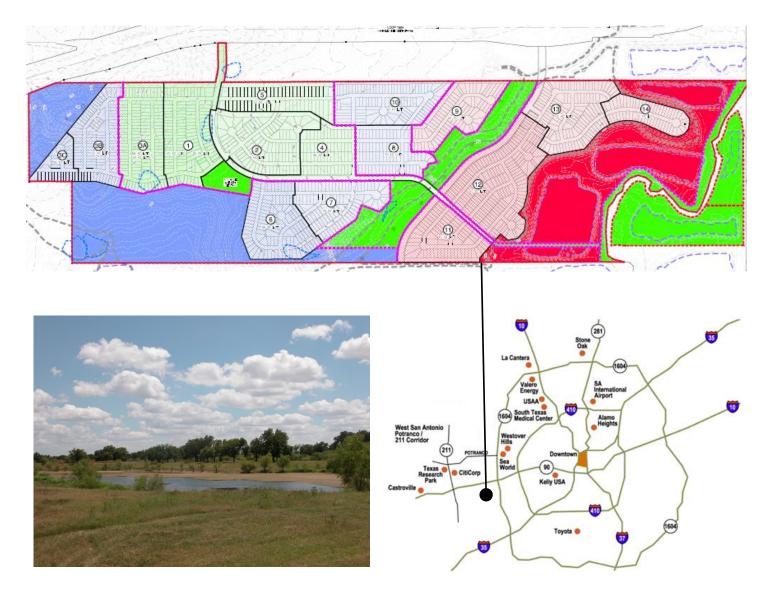

## **BROKERAGE . LAND DISPOSITION**

| PROJECT          | Westlakes                                                                     |
|------------------|-------------------------------------------------------------------------------|
| LAND SIZE        | 532± acres                                                                    |
| REAL ESTATE TYPE | Multi-use land tract : single family                                          |
| LOCATION         | SW Bexar County - fronting Loop 1604 W & Medina River, just south of Hwy 90 W |

## **PROJECT OVERVIEW**

Unique multi-use development tract with frontage on Loop 1604 W and the Medina River. Several large lakes, smaller lakes and gently rolling topo.

## **RESULTS ACHIEVED**

Negotiated 493+ acre land sale to residential land developers for multi-phase takedown purchase. Sullivan was involved in the process of assisting with easement acquisition for 4+ mile water line extension to serve the property.