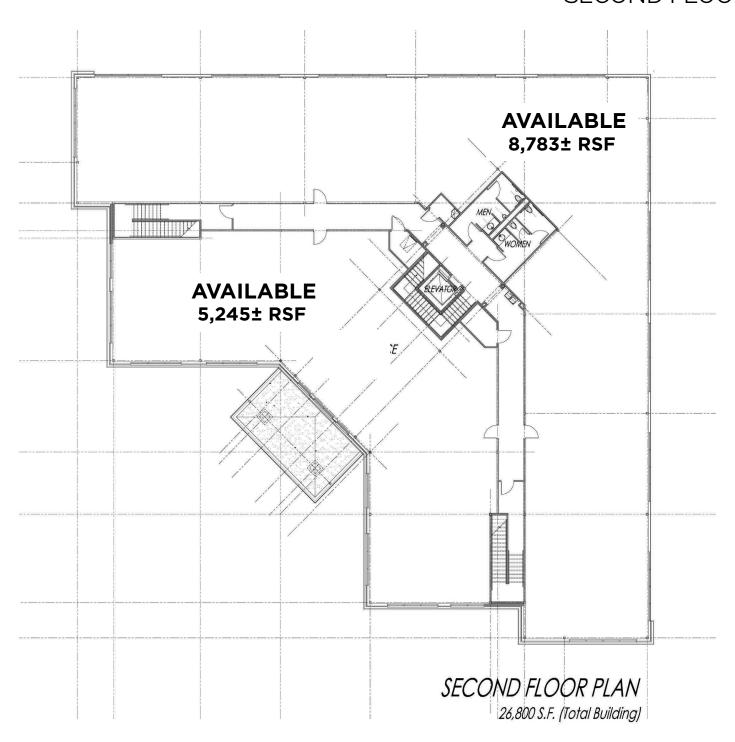

## MEDICAL CENTER OFFICE **2<sup>ND</sup> FLOOR**

FOR LEASE

8706 FREDERICKSBURG RD. SAN ANTONIO, TX 78240

#### UP TO 14,000+ RSF SECOND FLOOR