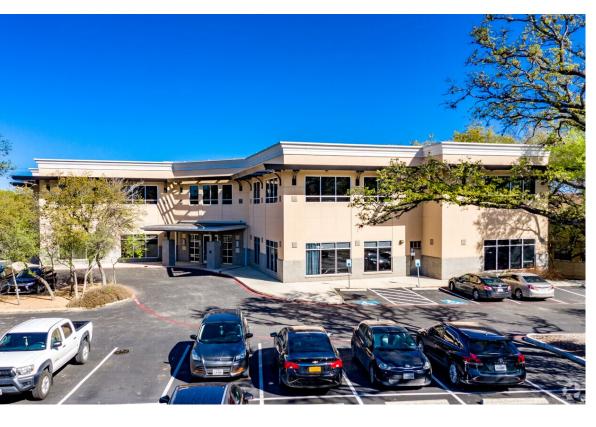

8706 Fredericksburg Rd consists of one 2-story Class A office building totaling 26,800 SF. Prominently situated off Fredericksburg Road, just north of Wurzbach Rd – within minutes of the South TX Medical Center.

## FOR **LEASE**

Explosive growth in the Medical Center is adding thousands of new jobs, new retailers and multi-family developments.