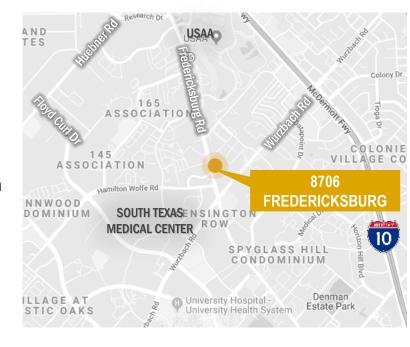

#### **LOCATION**

Excellent location adjacent to the South Texas Medical Center - dedicated left turn lane / prime ingress / egress to major thoroughfares

CLICK BELOW TO LEARN MORE: