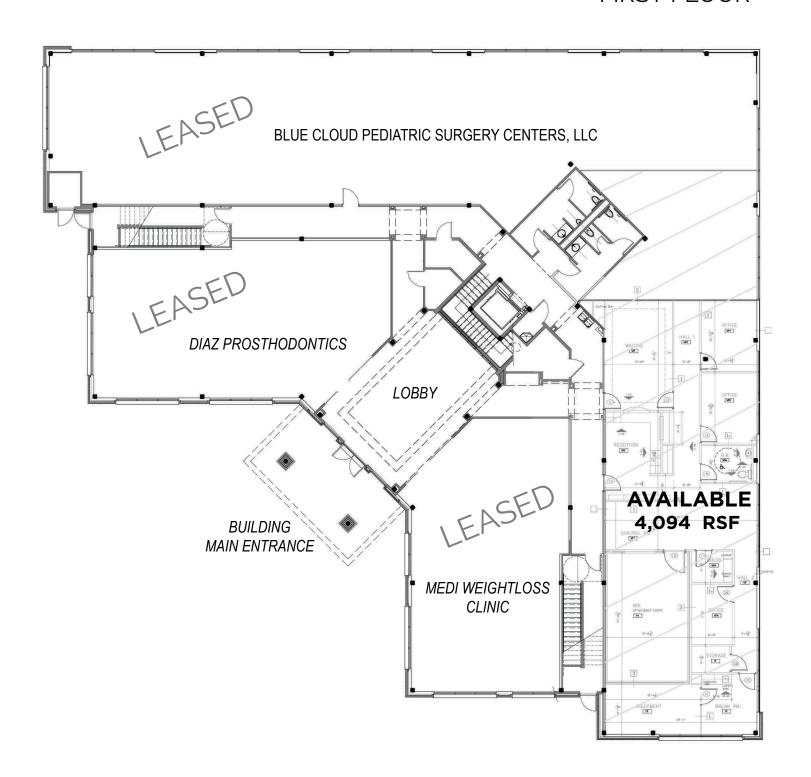

### 1<sup>ST</sup> FLOOR - FORMER MRI /CT

RI/CT FOR LEASE

8706 FREDERICKSBURG RD. SAN ANTONIO, TX 78240

**4,094 RSF** FIRST FLOOR