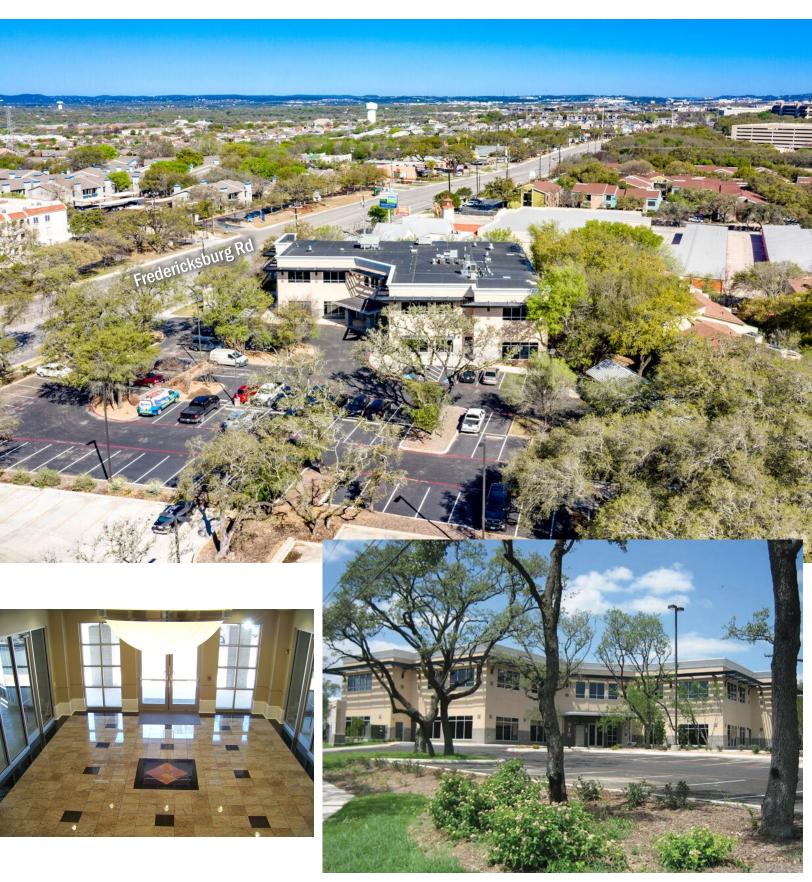

#### 1<sup>ST</sup> FLR & FULL FLR TO 14,000 $\pm$ RSF

8706 FREDERICKSBURG RD. SAN ANTONIO, TX 78240

AVAILABILITY
FLOOR 1
4,094 RSF
(former MRI /CT)

FLOOR 2 Full Floor Available up to 14,000 RSF

**RENTAL RATE**Contact Broker

8706 Fredericksburg Rd consists of one 2-story Class A office building totaling 26,800 SF. Prominently situated off Fredericksburg Road, just north of Wurzbach Rd – within minutes of the South TX Medical Center.

- First Floor & Full Floor Available
- Parking Expanded 4:1,000
- Prominent Monument Signage on Fredericksburg Rd
- Tenant Controlled HVAC
- ADA Accessible
- Sophisticated Architecture, Granite Entry & Lobby
- Exceptional Common Areas & Restrooms
- Minutes from the South Texas Medical Center with Easy Access to IH-10
- Beautiful Oak Trees Surround the Views