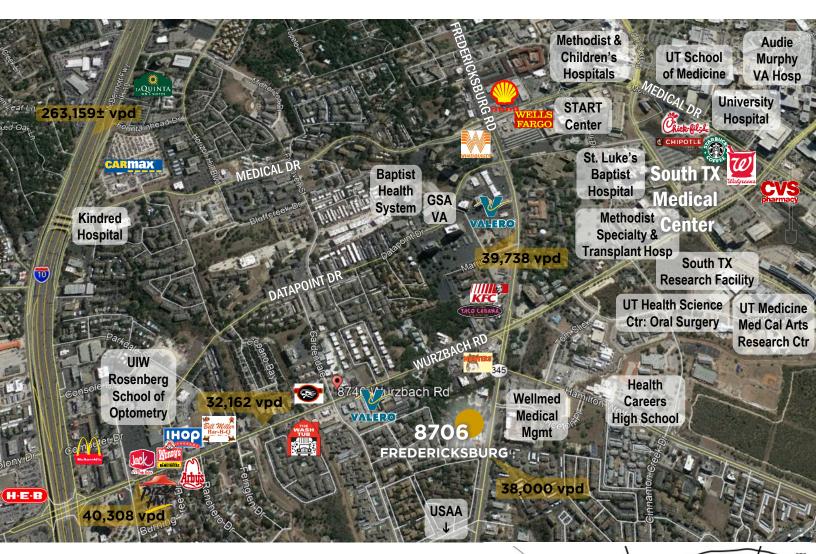

## FOR **LEASE**

Explosive growth in the Medical Center is adding thousands of new jobs, new retailers and multi-family developments.

#### **LOCATION**

Excellent location adjacent to the South Texas Medical Center - dedicated left turn lane / prime ingress / egress to major thoroughfares

CLICK BELOW TO LEARN MORE: